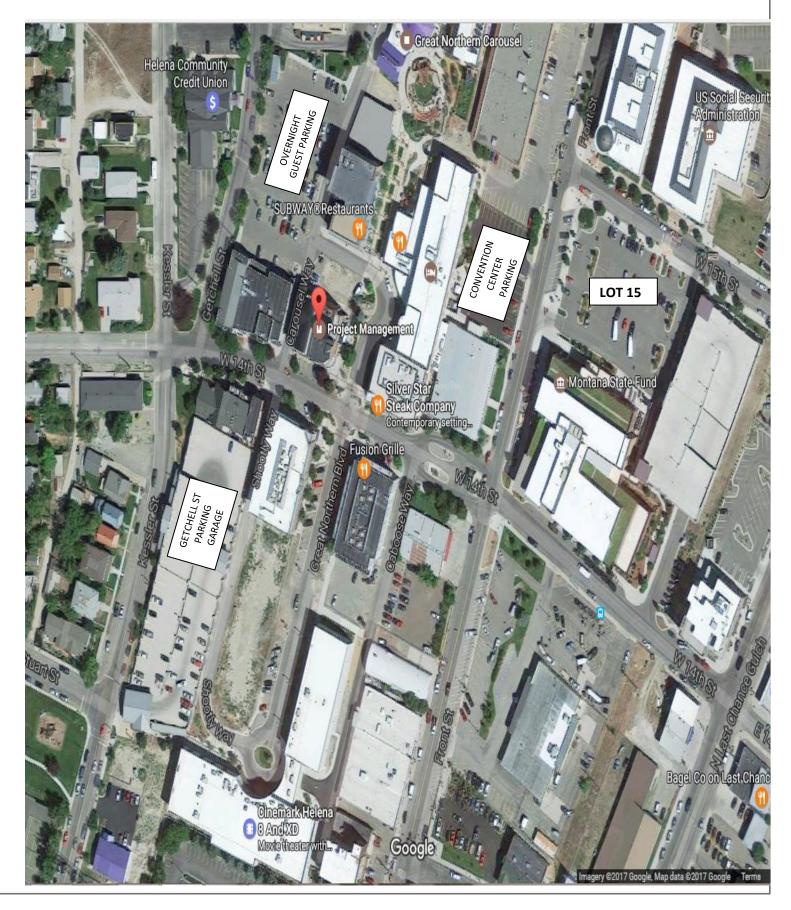

## **Parking Options**

## Please share this information with your group before meeting/event begins.

- OVERNIGHT GUESTS ONLY Parking lot across from the front entrance of the Hotel (Between CDM Smith and the Carousel) Overnight permit provided at check-in.
- <u>Convention Parking Lot behind Hotel</u> (Entrance on Front Street) Free Parking Available on a first come, first served basis. No permit required.
- <u>Parking in Lot 15 across the street from the rear</u> entrance of the Hotel (Entrance on Front Street)

At the entrance of Lot 15 on Front Street, get a parking permit out of the box located on the sign, (Permits are either full day or half day) complete the permit information and place it on the dash of your vehicle. **Parking is available on a first come, first served basis.** 

• <u>Getchell Street Parking Garage</u> (Entrance is at the corner of Getchell and 14<sup>th</sup> Street). Parking is available in this parking garage, if the Hotel Lot and Lot 15 are full. The cost is \$0.75 per hour (maximum of \$11.25 per day). Monday thru Friday 5:00 AM to 8:00 PM Weekends and Holidays are free. <u>Guests are responsible for the cost of parking in this parking garage. The Hotel</u> will not validate parking in this location.